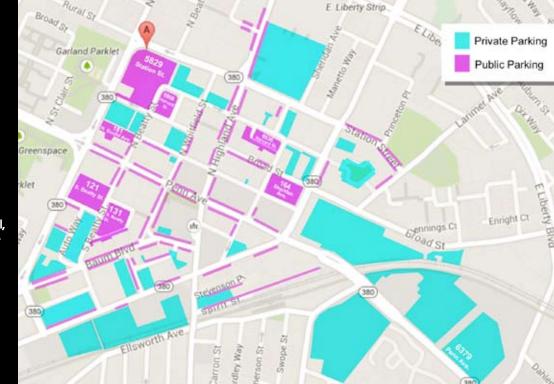

### PARKING.

East Liberty is a 10 minute drive from downtown, 10 minutes from Fox Chapel, 5 minutes from Highland Park & Shadyside and 10 minutes from Oakland.
Bus service available from everywhere.

We hope you enjoy the endless entertainment and quality business this growing Pittsburgh neighborhood

has to offer. See you soon!

Maps provided in part by Google @2016