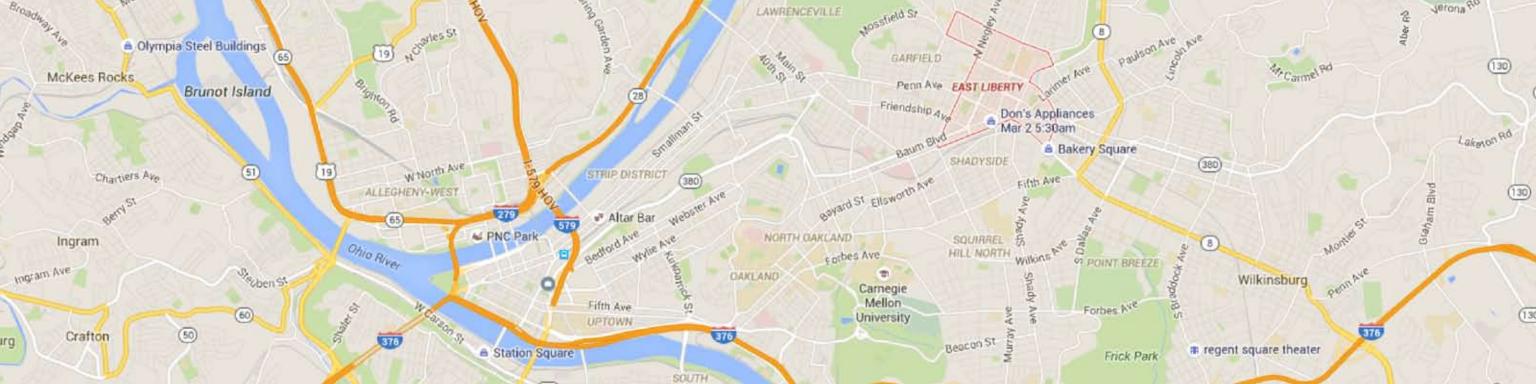

### PARKING.

East Liberty is a 10 minute drive from downtown, 10 minutes from Fox Chapel, 5 minutes from Highland Park & Shadyside and 10 minutes from Oakland.
Bus service available from everywhere.

We hope you enjoy the endless entertainment and quality business this growing Pittsburgh neighborhood

has to offer. See you soon!

Maps provided in part by Google @2016